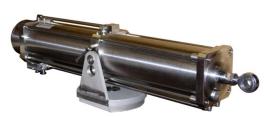

## HYDRO PNEUMATIC SHOWER PIPE OSCILLATORS

## Benefits

- Oil cushioned to improve stability of movement and speed control features
- Syncronization to wire speed is possible
- Integrated control valves
- Remote or manual speed control
- Adjustable fast return stroke
- Metallic parts in contact with ambient made of AISI 316 / 1.4401 (AISI 304 / 1.4301 piston rod scraper)
- Easy to install and adjust
- Hydro-pneumatic operation Cannot be overloaded
- Reliable and maintenance free operation

## **TECHNICAL DETAILS**

| Speed range         | 0,2 – 15 mm/s  |
|---------------------|----------------|
| Thrust force        | 6800 N / 6 bar |
| Pressure range      | 2 - 10 bar     |
| Ambient temperature | + 5 120 ° C    |