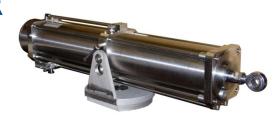

## HYDRO PNEUMATIC SHOWER PIPE OSCILLATORS

## **Benefits**

- Oil cushioned to improve stability of movement and speed control features
- Syncronization to wire speed is possible
- Integrated control valves
- Remote or manual speed control
- Adjustable fast return stroke
- Metallic parts in contact with ambient made of AISI 316 / 1.4401 (AISI 304 / 1.4301 piston rod scraper)
- Easy to install and adjust
- Hydro-pneumatic operation Cannot be overloaded
- Reliable and maintenance free operation

## **TECHNICAL DETAILS**

| Speed range         | 0,2 - 15 mm/s  |
|---------------------|----------------|
| Thrust force        | 6800 N / 6 bar |
| Pressure range      | 2 - 10 bar     |
| Ambient temperature | + 5 120 ° C    |